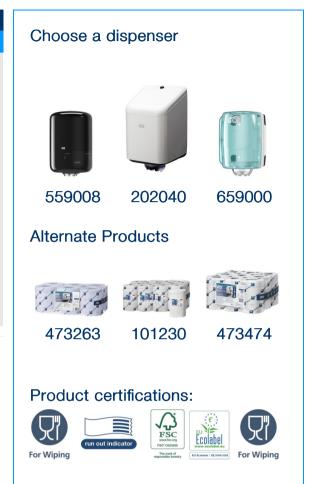

## Tork Basic Paper 1 Ply

|                                                                                                                                                                                                                                                                                                               | Article                 | 120155                        |
|---------------------------------------------------------------------------------------------------------------------------------------------------------------------------------------------------------------------------------------------------------------------------------------------------------------|-------------------------|-------------------------------|
|                                                                                                                                                                                                                                                                                                               | System                  | M2 - Centerfeed<br>system big |
|                                                                                                                                                                                                                                                                                                               | Colour                  | White                         |
|                                                                                                                                                                                                                                                                                                               | Quality level           | Universal                     |
|                                                                                                                                                                                                                                                                                                               | Ply                     | 1                             |
|                                                                                                                                                                                                                                                                                                               | Roll length             | 300 m                         |
|                                                                                                                                                                                                                                                                                                               | Roll width              | 20 cm                         |
|                                                                                                                                                                                                                                                                                                               | Roll diameter           | 18.7 cm                       |
|                                                                                                                                                                                                                                                                                                               | Core inside<br>diameter | 5.9 cm                        |
|                                                                                                                                                                                                                                                                                                               | Embossing               | No                            |
|                                                                                                                                                                                                                                                                                                               | Print                   | No                            |
| The Tork Basic Paper 1ply is ideal for basic wiping tasks, hand wiping<br>and when cost efficiency is important. This paper can be used in the<br>Tork® Centrefeed dispenser, which is a high capacity versatile<br>solution for professional environments where both hand and surface<br>wiping is required. |                         |                               |