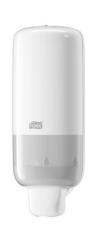

## **Tork Skincare Dispenser**

The Tork Skincare Dispenser Elevation Design fits any location and can be used with a wide range of Tork soaps, sanitisers and lotions in sealed bottles. It is certified Easy to use and provides good hand hygiene for all users. Elevation dispensers have a functional and modern design that makes a lasting impression on your guests.

Maximise efficiency, this Tork dispenser is designed to deliver over a million hand washes.\*

\* - based upon durability testing

| Article  | 561500                             |
|----------|------------------------------------|
| Material | Plastic                            |
| System   | S4 – Skincare D<br>ispenser System |
| Colour   | White                              |
| Height   | 28.6 cm                            |
| Width    | 10.5 cm                            |
| Depth    | 11.3 cm                            |