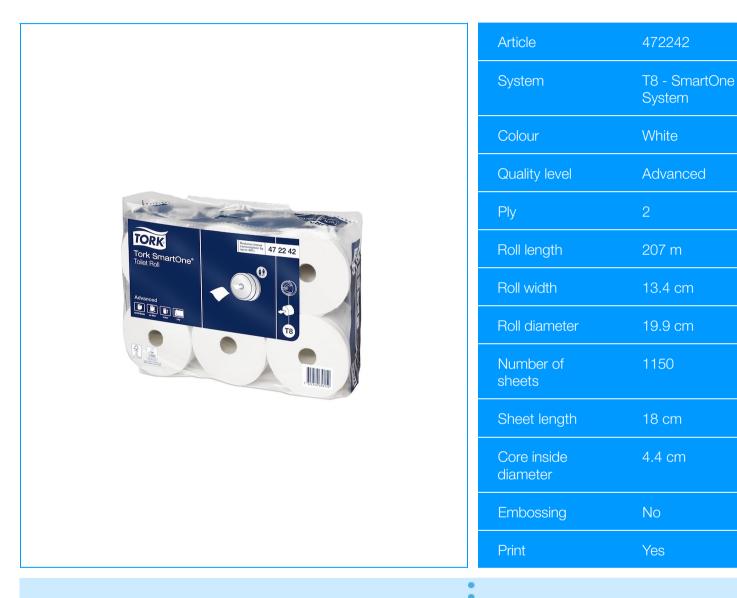

# Tork SmartOne® Toilet Roll

The Tork SmartOne® Toilet Roll System uniquely delivers one hygienic sheet at a time, helping to reduce consumption by up to 40% compared to traditional jumbo roll dispensers, which means more visits per roll. Tork SmartOne® high-capacity rolls are suitable for demanding high traffic washrooms.

#### Key benefits:

- Quick disintegration and reduced

consumption; minimises risk of pipe blockages

-  $\ensuremath{\mathsf{SmartCore}}\xspace^{\ensuremath{\mathsf{B}}}$  - for fast and easy core removal when refilling

- High capacity: less maintenance and reduced risk of paper shortage

- Soft tissue with high brightness for a lasting impression

| Delivery data             |               |                |               |
|---------------------------|---------------|----------------|---------------|
|                           | Consumer unit | Transport unit | Pallet        |
| SCC                       | 7322540656145 | 7322540656152  | 7322540682304 |
| Pieces                    | 1             | 6              | 270           |
| Consumer units            | 1             | 6              | 270           |
| Height                    | 134 mm        | 134 mm         | 1367 mm       |
| Width                     | 199 mm        | 398 mm         | 1000 mm       |
| Length                    | 199 mm        | 597 mm         | 1200 mm       |
| Volume                    | 5.3 dm3       | 31.8 dm3       | 1.4 m3        |
| Net weight                | 915.4 g       | 5.5 kg         | 247.1 kg      |
| Gross weight              | 925.7 g       | 5.6 kg         | 252.3 kg      |
| Material                  | none          | Plastic        | -             |
| Transport packs per layer | -             | -              | 5             |
| Layers per pallet         | -             | -              | 9             |