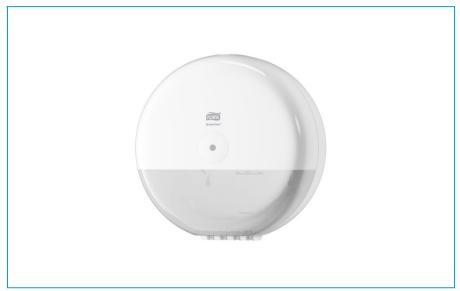

## Tork SmartOne® Toilet Roll Dispenser White

| Article          | 680000                  |
|------------------|-------------------------|
| Material         | Plastic                 |
| System           | T8 - SmartOne<br>System |
|                  |                         |
| Colour           | White                   |
| Colour<br>Height | White<br>26.9 cm        |
|                  |                         |

The Tork SmartOne® Toilet Roll Dispenser in Elevation Design is a modern efficient dispensing system suitable for demanding washrooms with high traffic. The sheet-by-sheet dispensing helps reduce consumption by up to 40% compared to traditional jumbo roll dispensers, which means more visits per roll. Tork Elevation dispensers have a functional, modern design that makes a lasting impression on your guests.

## Key benefits:

- Robust design with lock to protect the roll and stop pilferage in demanding environments
- Single-sheet dispensing helps reduce consumption by up to 40%
- High capacity: less maintenance and reduced risk of paper shortage
- Hygienic: only touch the sheet being used
- Carbon neutral reduced and compensated